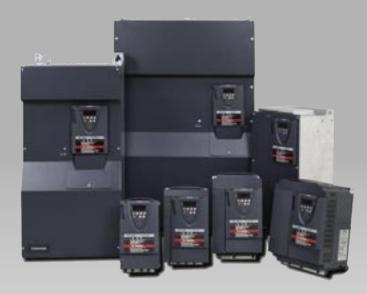

Toshiba's New ASD Product Line

The AS1 drive builds on Toshiba's history of supplying powerful, reliable and versatile drives. We have combined our best drive features with the latest technologies making the AS1 the new contender in the ASD market.

#### **Advanced Design**

The modular construction of the AS1 allows the unit to be installed into nearly any application quickly and easily. The AS1's laminated bus plane technology provides a reduced component count, better reliability and easier service.

#### **Simple Programming**

Toshiba's unified programming philosophy means you can operate the AS1 with little or no programming. At the same time, we have maintained one of the most expansive parameter sets in the industry allowing you to fine tune the drive for a specific application.



#### AS1 Family

#### **Tough Environment**

The AS1 is designed to operate in extreme environments. It can operate in temperatures up to 122°F without de-rate. It can also be configured for use in temperatures up to 140°F. The AS1 is designed for use in a sealed cabinet. This allows integrators to mount the AS1 heat-sink external to the drive cabinet for simple and efficient cooling of the unit.

#### **Powerful Performance**

Using Toshiba's new Motor-Over-Flux-Braking-Technology, the AS1 can provide as much as 30% of its rated power for use in stopping a heavy or high inertia load without the use of a dynamic brake resistor.

#### **Smart Operation**

Toshiba's "My Function" programming allows the AS1 to operate as a simple PLC. Basic logic function programming can now be performed on